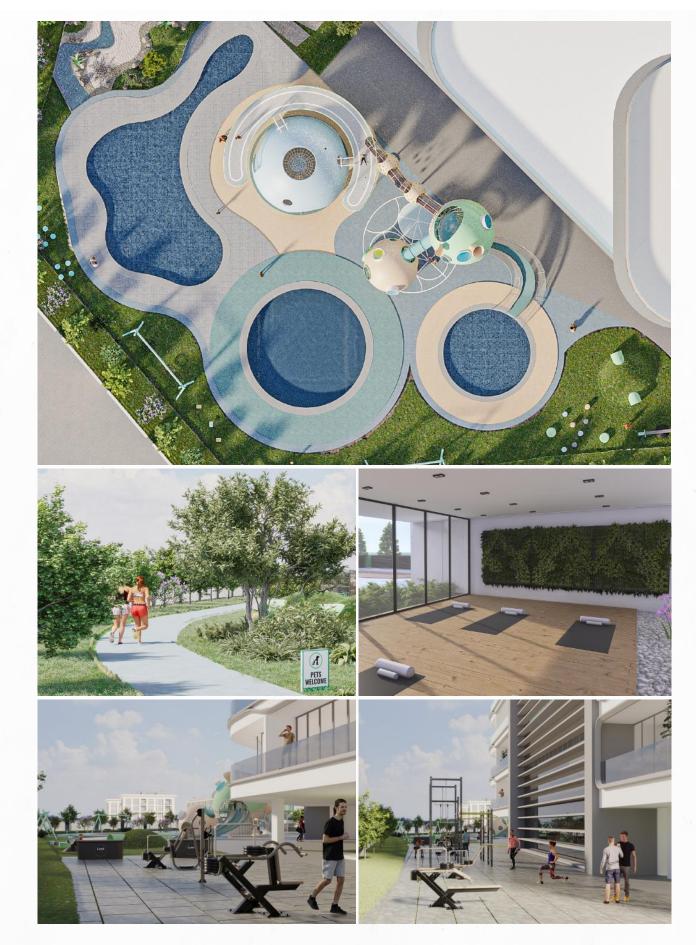

# **Recreation & Entertainment**

Embark on a journey of rejuvenation, where every moment becomes an unforgettable memory.

Basketball Court

BBQ Area

Colour Fountain

Kids Play Area

 $\triangleright$ 

Mini

Outdoor Cinema Paddle

Tabble

Swimming

Rock Climbing Wall

## Wellness & Fitness

Ignite your passion for well-being and tap into your inner strength through our state-of-the-art facilities.

Jogging Track

Open Air Gymnasium

Health Club

Jacuzzi

Yoga Room