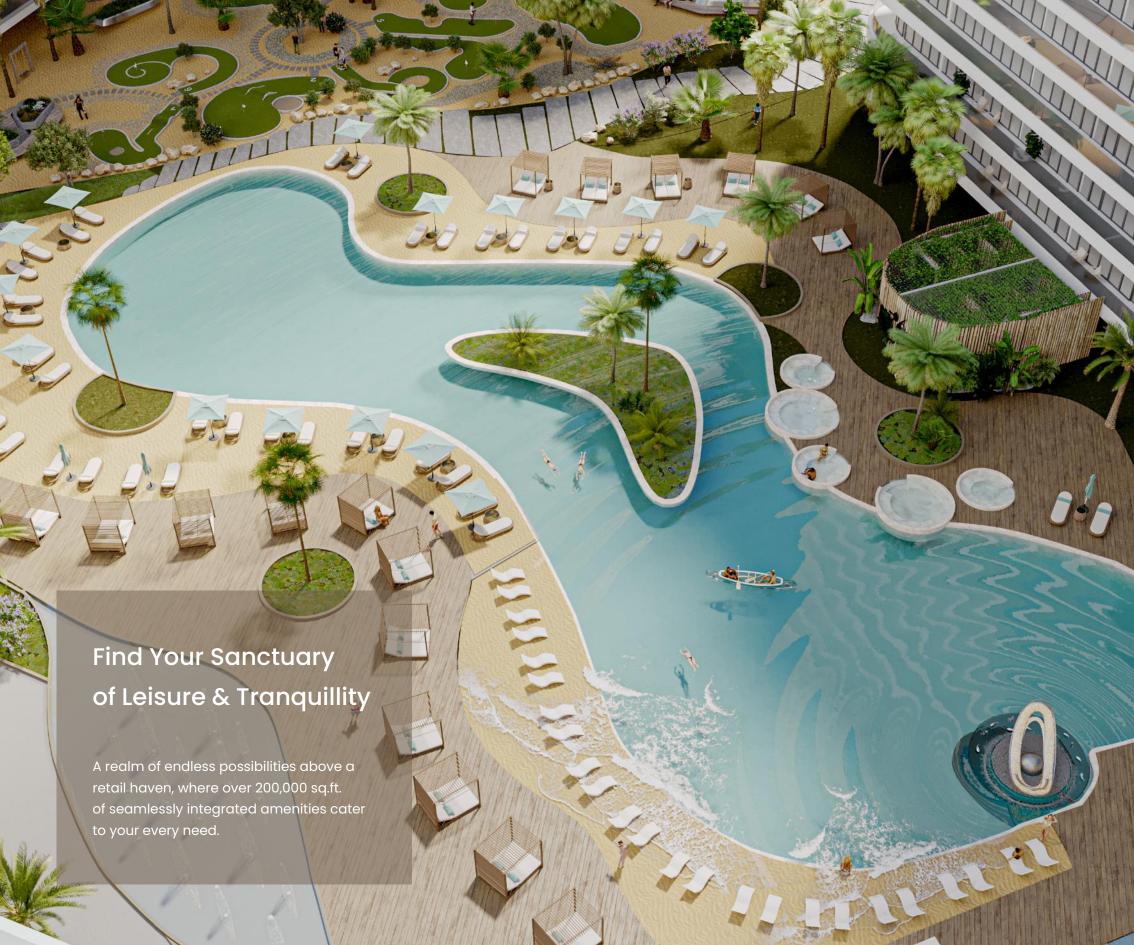

# **Recreation & Entertainment**

Embark on a journey of rejuvenation, where every moment becomes an unforgettable memory.

Basketball Court

BBQ Area

Colour Fountain

Kids Play Area

 $\triangleright$ 

Mini

Outdoor Cinema Paddle

Tabble

Swimming

Rock Climbing Wall

## Wellness & Fitness

Ignite your passion for well-being and tap into your inner strength through our state-of-the-art facilities.

Jogging Track

Open Air Gymnasium

Health Club

Jacuzzi

Yoga Room

# Community & Culture

Explore a dynamic tapestry of connection and celebration which fosters a sense of belonging and creates a thriving community.

Beauty Salon

Business Centre

Daycare Centre

Multipurpose Hall

Changing Room

Family

Food Kiosk

Prayer

# Nature & Serenity

Discover nature's embrace through amenities that flawlessly fuse the outdoors into your living experience.

Simulator

Dog Park

Zen Garden

Rainforest

Organic Farm