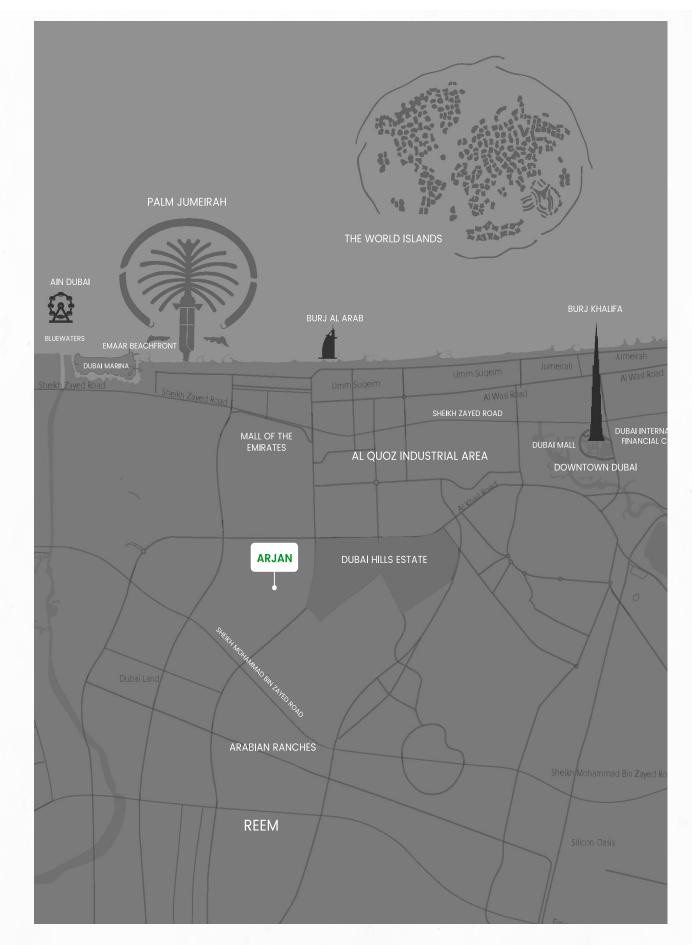

# **Optimal Connectivity**

The Central Downtown has optimal connectivity with new neighbouring communities such as Dubai Hills, Arabian Ranches, and JVC, as well as direct access to Sheikh Zayed Road and developed communities situated there, such as Barsha, Marina, Greens, etc.