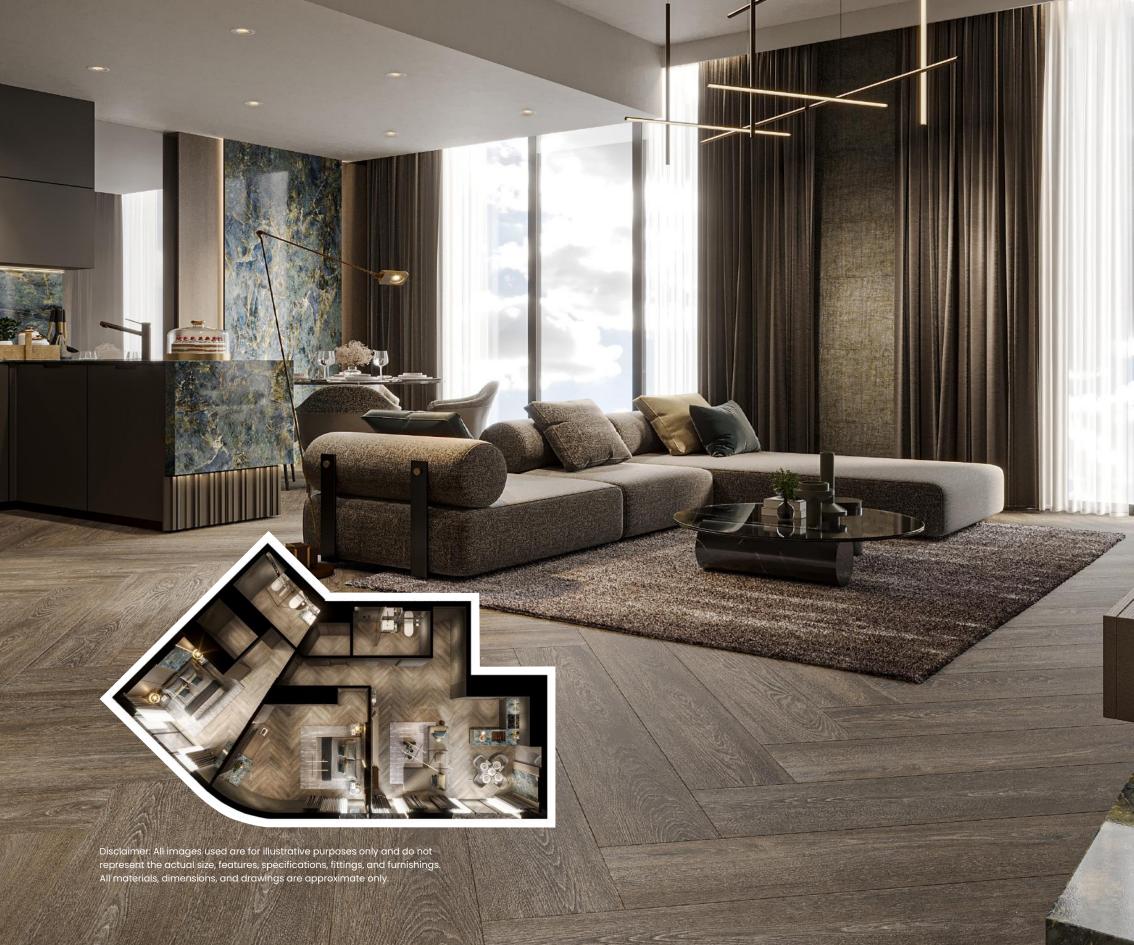

## Sleek & Contemporary Structure

The Central Downtown features a streamlined, modern framework that blends perfectly with its surroundings.

The four towers' distinctive shape, as well as the use of high-quality materials, produce a strong visual impact that will create an inviting atmosphere. This approach provides residents with a contemporary and environmentally conscious lifestyle, aligning with our vision for a sustainable future.

# Elegance in Every Detail

Its meticulously curated space embodies timeless elegance. The interiors of this development evoke new heights of sophistication with a colour palette dominated by sleek shades of grey and calming earthy cool tones, crafting an opulent atmosphere.

It features exquisite marbles and stones that elevate each space to an art form, creating an aesthetically contemporary charm.