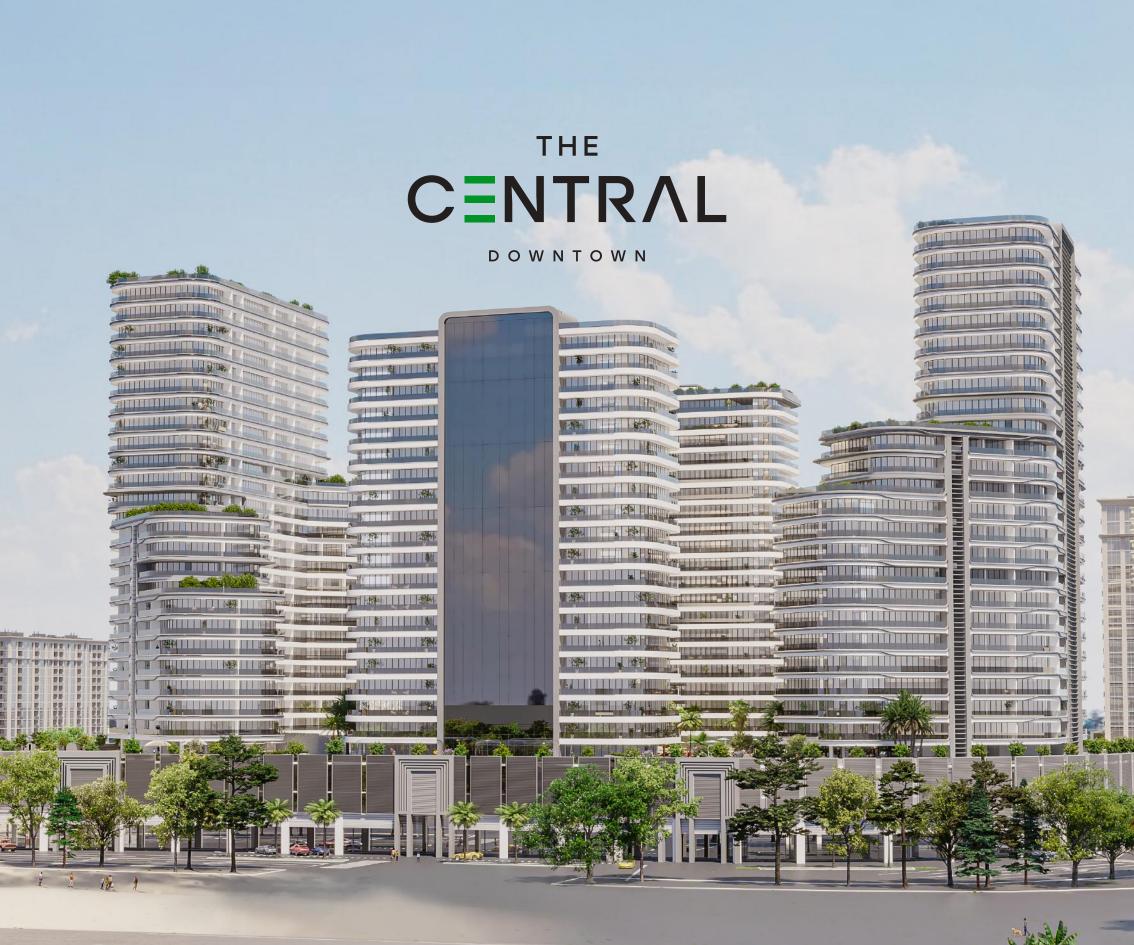

# ELEVATE TO NEW HEIGHTS OF SOPHISTICATION

Nestled in the heart of Arjan,
Dubailand, The Central Downtown is
a distinctive mixed-use development
redefining urban living in one
vibrant 7-acre hub. Its four towers
offer contemporary studios and 1 to
3-bedroom apartments, catering to
the diverse Dubai lifestyle.

What sets this community apart is its prime location, atop a sprawling shopping mall, making retail therapy a mere elevator ride away.

Beyond the mall, residents will enjoy an array of amenities, from state of-the-art fitness centres to rooftop gardens with stunning city views. Life is elevated, and everything you desire is just a step away.

## Sleek & Contemporary Structure

The Central Downtown features a streamlined, modern framework that blends perfectly with its surroundings.

The four towers' distinctive shape, as well as the use of high-quality materials, produce a strong visual impact that will create an inviting atmosphere. This approach provides residents with a contemporary and environmentally conscious lifestyle, aligning with our vision for a sustainable future.