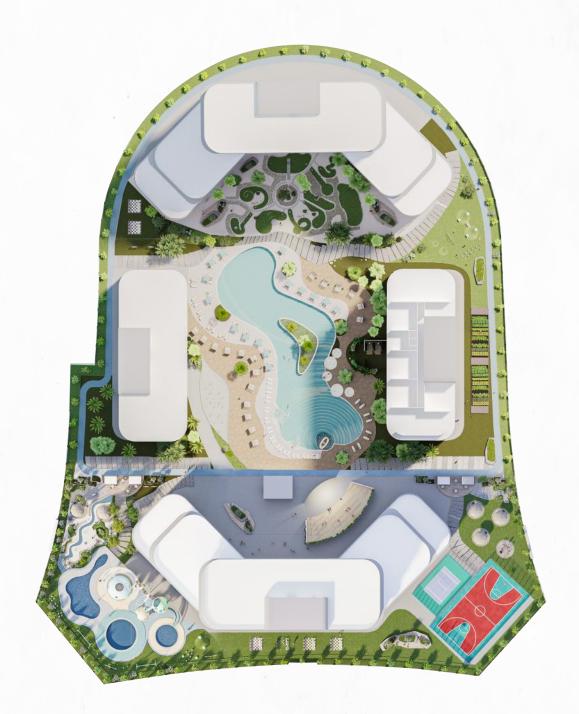

## **Amenities**

### Outdoor

- Baketball Court
- BBQ Area
- Colour Fountain
- Dog Park
- Family Sitting
- Food Kioks
- Jacuzzi
- Jogging Track
- Kids Play Area
- Mini Golf

- Open Air Gymnasium
- Organic Farm
- Outdoor Cinema
- Paddle Tennis
- Prayer Room
- Rainforest Retreat
- Rock Climbing Wall
- Swimming Pool
- Table Tennis
- Zen Garden

## Indoor

- Beauty Salon
- Business Centre
- Changing Rooms
- Daycare Centre
- Golf Simulator
- Health Club
- Multipurpose Hall
- Yoga Room