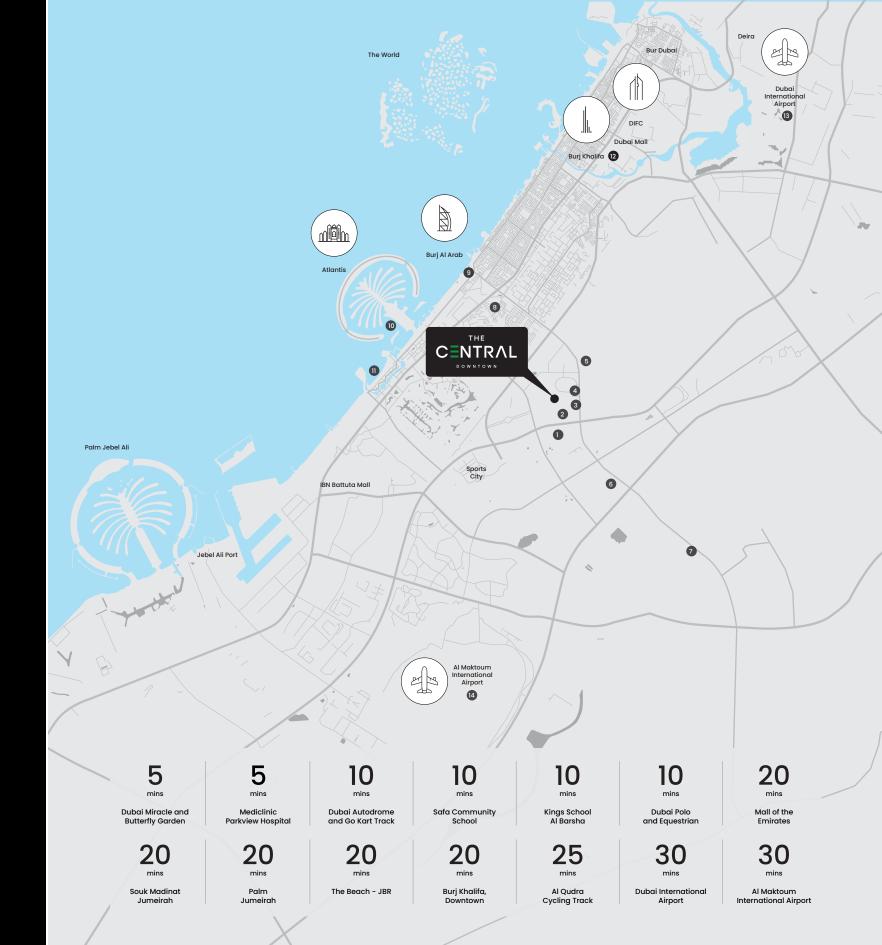

# Location Map

- 1 Dubai Autodrome and Go Kart Track
- 2 Dubai Miracle and Butterfly Garden
- 3 Safa Community School
- 4 Mediclinic Parkview Hospital
- 5 Kings School Al Barsha
- 6 Dubai Polo and Equestrian
- 7 Al Qudra Cycling Track
- 8 Mall of the Emirates
- 9 Souk Madinat Jumeirah
- 10 Palm Jumeirah
- 11 The Beach JBR
- 12 Burj Khalifa, Downtown
- 13 Dubai International Airport
- 14 Al Maktoum International Airport