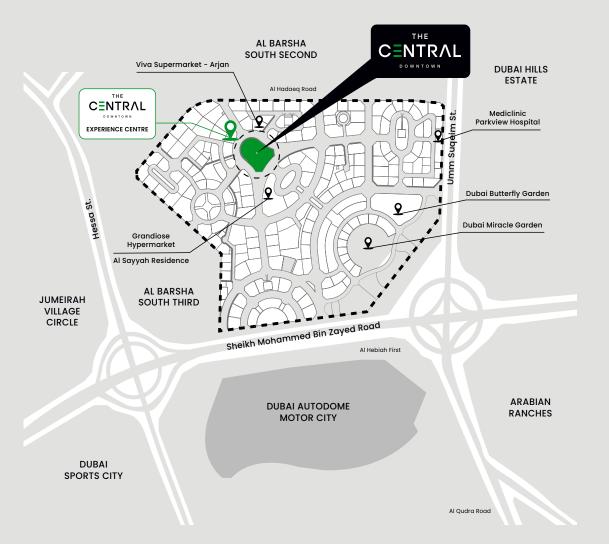

#### **Prime Location**

Arjan is a growing community offering the perfect balance of urban living and suburban charm. It maintains a tranquil atmosphere, while being well-connected to major highways and attractions such as Miracle Garden, Dubai Butterfly Garden, and Dubai Autodrome.

With a wide range of amenities from green spaces to world-class dining, Arjan truly offers the best of both worlds. Whether you're looking for a relaxing retreat or a vibrant and exciting lifestyle, Arjan is the perfect place to call home.